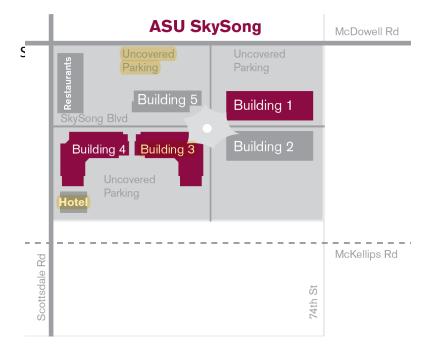

### **Workshop Location**

ASU Skysong building #3

Room Synergy II (Suite 135)

1365 N. Scottsdale Rd. Scottsdale, AZ 85257

ASU SkySong Parking is free in any uncovered parking spot.