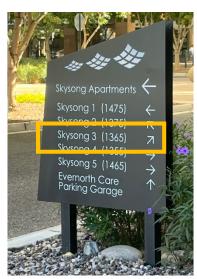

# **Directions from ASU Tempe Campus**

Take Rural Road north, which will turn into Scottsdale Road as you enter Scottsdale. Turn right on SkySong Boulevard (just before McDowell Road).

Signage walking from parking lot behind Building 5